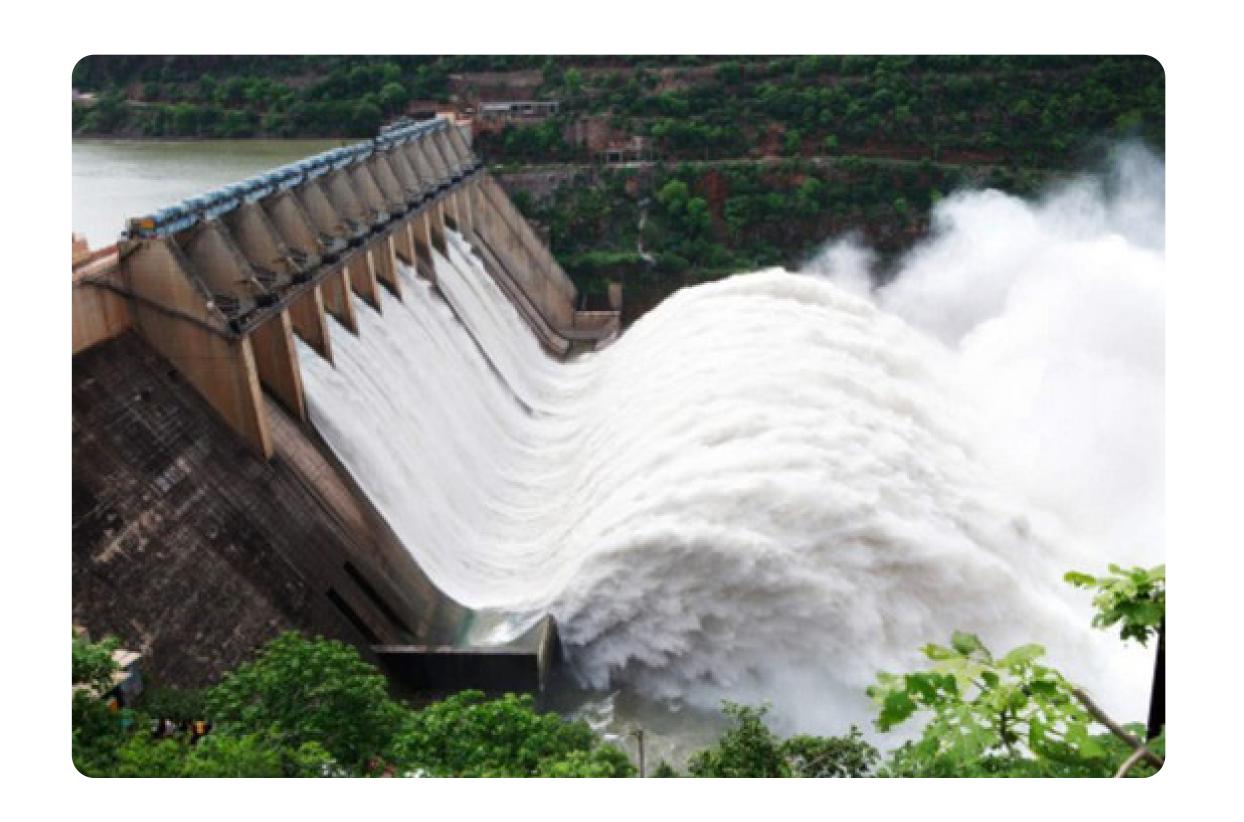

#### DAMS & IRRAGRATION

MANISA AHMETLI KELEBEK DAM KÜTAHYA ALTINTAŞ BEŞKARIŞ DAM SAKARYA MERKEZ KIŞLAKÖY DAM TOKAT DARTAŞ MEHMET KARACA DAM

#### **DAMS & IRRAGRATION**

#### Manisa Ahmetli Kelebek Dam

The dam, which was built with the RCC method, is 62 meters high from the foundation and was built using 120,000 m<sup>3</sup> of Compressed Concrete. The dam, which has a water storage volume of 23 million m<sup>3</sup>, will serve to irrigate 22,670 decares of land.