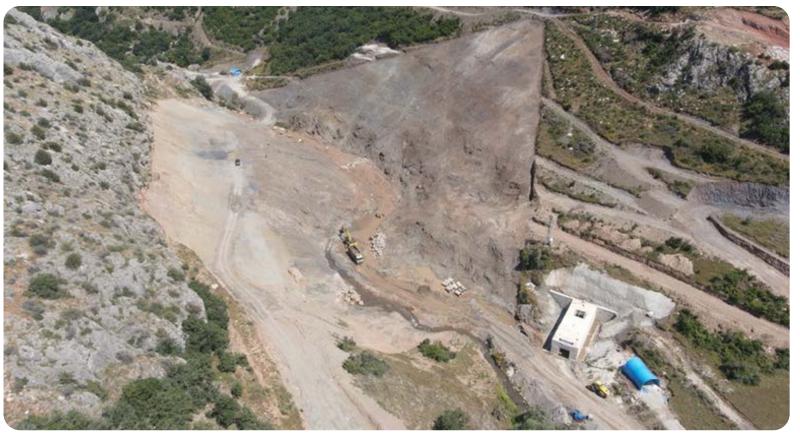

#### DAMS & IRRAGRATION

MANISA AHMETLI KELEBEK DAM KÜTAHYA ALTINTAŞ BEŞKARIŞ DAM SAKARYA MERKEZ KIŞLAKÖY DAM TOKAT DARTAŞ MEHMET KARACA DAM

#### **DAMS & IRRAGRATION**

#### Manisa Ahmetli Kelebek Dam

The dam, which was built with the RCC method, is 62 meters high from the foundation and was built using 120,000 m<sup>3</sup> of Compressed Concrete. The dam, which has a water storage volume of 23 million m<sup>3</sup>, will serve to irrigate 22,670 decares of land.