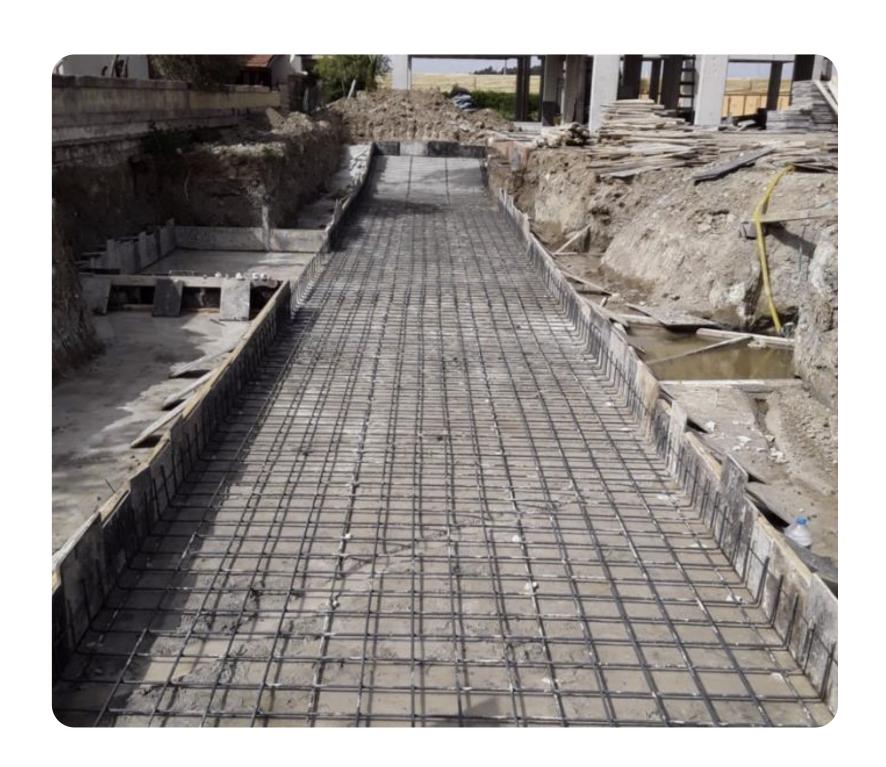

#### DAMS & IRRAGRATION

MANISA AHMETLI KELEBEK DAM KÜTAHYA ALTINTAŞ BEŞKARIŞ DAM SAKARYA MERKEZ KIŞLAKÖY DAM TOKAT DARTAŞ MEHMET KARACA DAM

#### **DAMS & IRRAGRATION**

#### Manisa Ahmetli Kelebek Dam

The dam, which was built with the RCC method, is 62 meters high from the foundation and was built using 120,000 m<sup>3</sup> of Compressed Concrete. The dam, which has a water storage volume of 23 million m<sup>3</sup>, will serve to irrigate 22,670 decares of land.