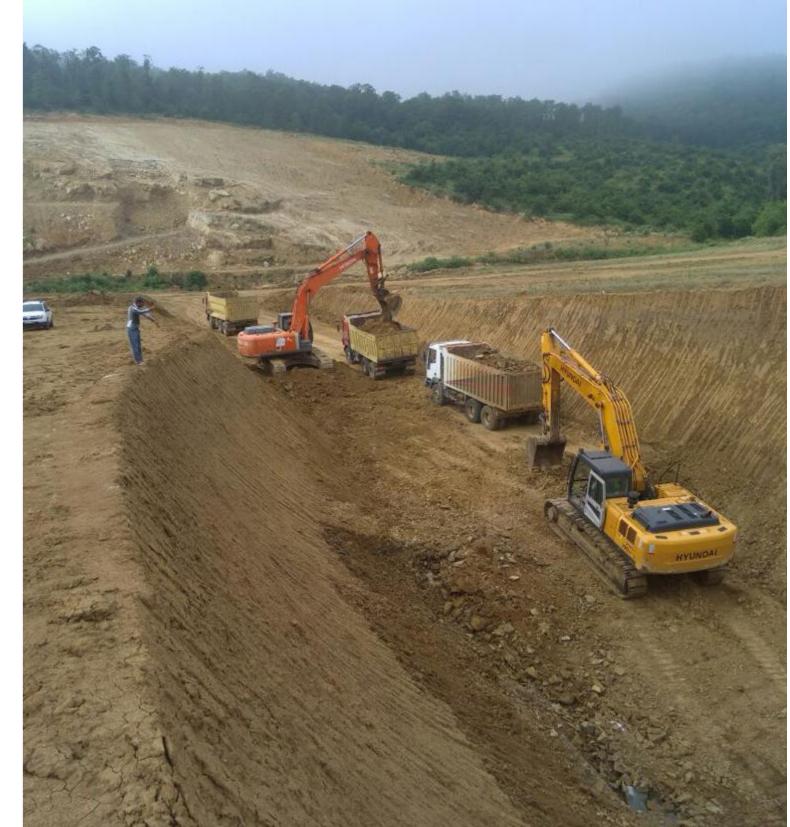

#### MINING

BOLU GÖYNÜK TKI COAL MINING OPERATIONS

#### MINING PROJECTS

#### TKİ Göynük Coal Mining Operations

Stripping and operating activities of Göynük Coal Mines within Türkiye Kömür İşletmeleri (Turkish Coal Enterprises) were carried out.

Stripping and operating activities of Göynük Coal Mines within Turkey Coal Instute. Coal mining activities in the Bolu region have contributed and benefited the economy of the region.