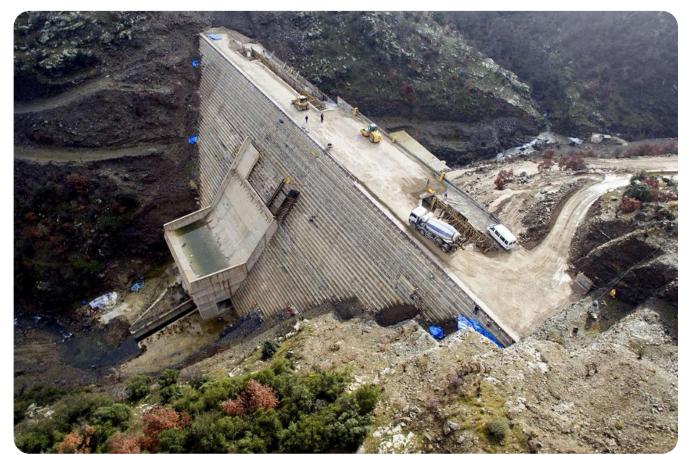

#### **DAMS & IRRAGRATION**

#### Manisa Ahmetli Kelebek Dam

The dam, which was built with the RCC method, is 62 meters high from the foundation and was built using 120,000 m<sup>3</sup> of Compressed Concrete. The dam, which has a water storage volume of 23 million m<sup>3</sup>, will serve to irrigate 22,670 decares of land.