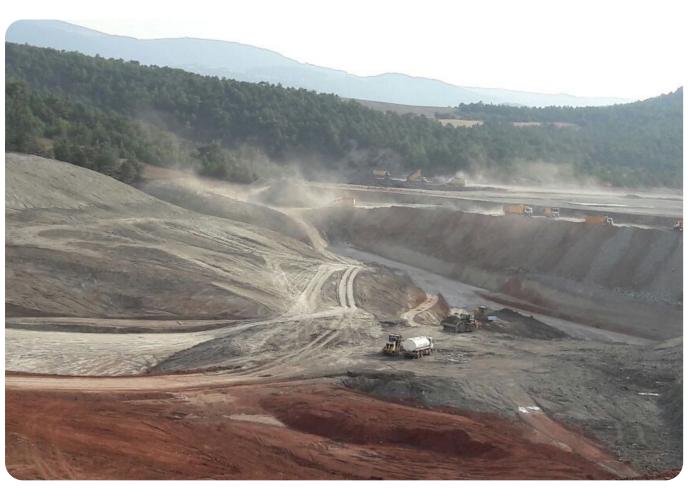

#### MINING PROJECTS

#### TKİ Göynük Coal Mining Operations

Stripping and operating activities of Göynük Coal Mines within Türkiye Kömür İşletmeleri (Turkish Coal Enterprises) were carried out.

Stripping and operating activities of Göynük Coal Mines within Turkey Coal Instute. Coal mining activities in the Bolu region have contributed and benefited the economy of the region.