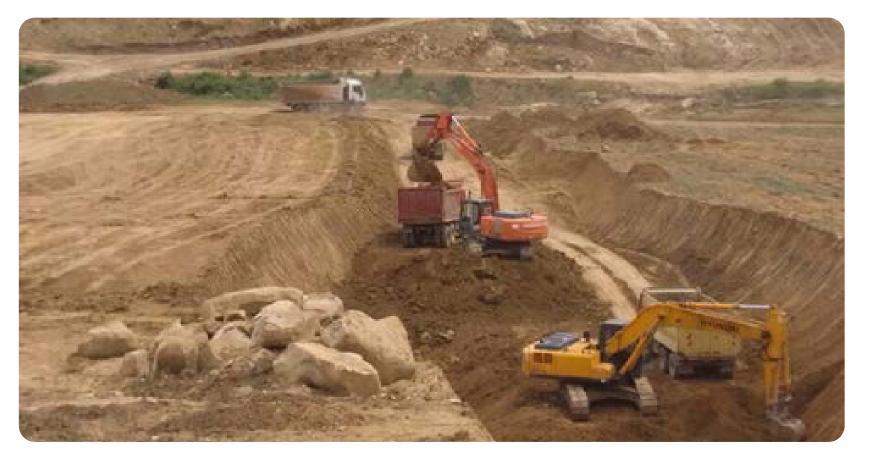

#### MINING

BOLU GÖYNÜK TKI COAL MINING OPERATIONS

#### MINING PROJECTS

#### TKİ Göynük Coal Mining Operations

Stripping and operating activities of Göynük Coal Mines within Türkiye Kömür İşletmeleri (Turkish Coal Enterprises) were carried out.

Stripping and operating activities of Göynük Coal Mines within Turkey Coal Instute. Coal mining activities in the Bolu region have contributed and benefited the economy of the region.