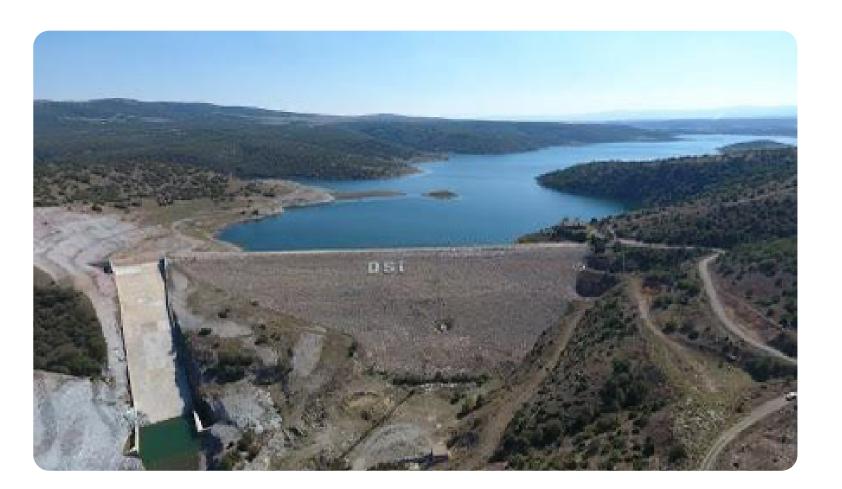

#### Kütahya Altıntaş Beşkarış Dam

The body of the dam is a clay body fill type. Body filling volume is 5.100.000 m<sup>3</sup> and its height from the foundation is 65.00 m. At normal water level, the lake volume is 75.70 hm<sup>3</sup> and the lake area is 5.12 km<sup>2</sup>. The dam provides irrigation service to an area of 5.558 hectares.