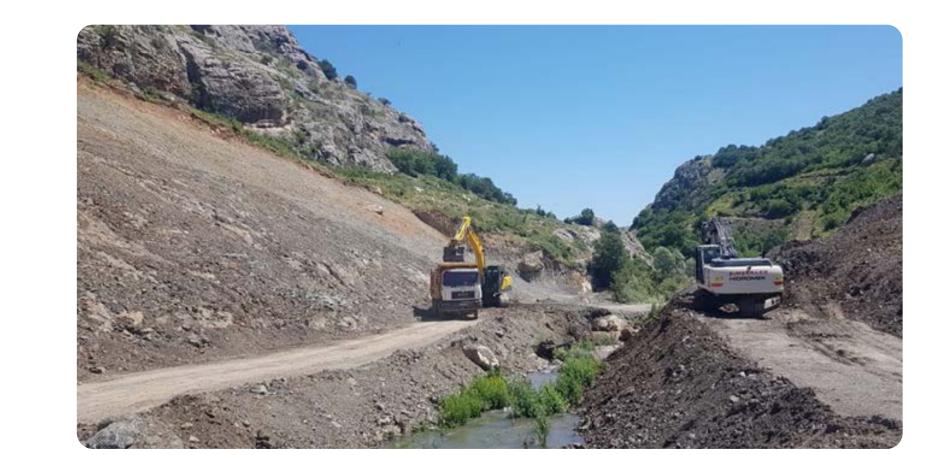

#### DAMS & IRRAGRATION

MANISA AHMETLI KELEBEK DAM KÜTAHYA ALTINTAŞ BEŞKARIŞ DAM SAKARYA MERKEZ KIŞLAKÖY DAM TOKAT DARTAŞ MEHMET KARACA DAM

#### DAMS & IRRAGRATION

### Sakarya Merkez Kışlaköy Dam

The body volume of the dam, which is a clay body fill type, is 265,000m3 and its height from the foundation is 35m.