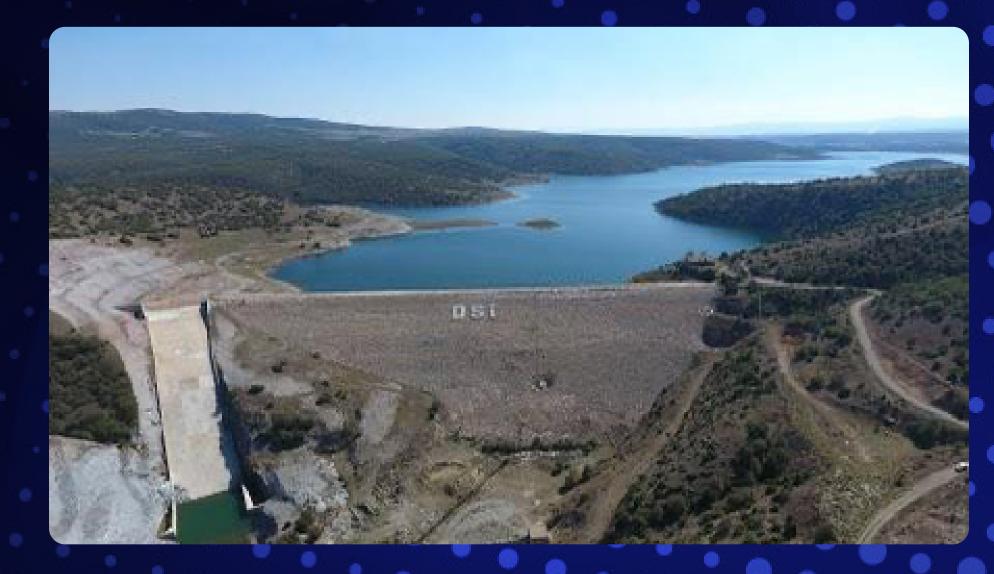

#### DAMS & IRRAGRATION

MANISA AHMETLI KELEBEK DAM KÜTAHYA ALTINTAŞ BEŞKARIŞ DAM SAKARYA MERKEZ KIŞLAKÖY DAM TOKAT DARTAŞ MEHMET KARACA DAM

#### Kütahya Altıntaş Beşkarış Dam

The body of the dam is a clay body fill type. Body filling volume is 5.100.000 m<sup>3</sup> and its height from the foundation is 65.00 m. At normal water level, the lake volume is 75.70 hm<sup>3</sup> and the lake area is 5.12 km<sup>2</sup>. The dam provides irrigation service to an area of 5.558 hectares.