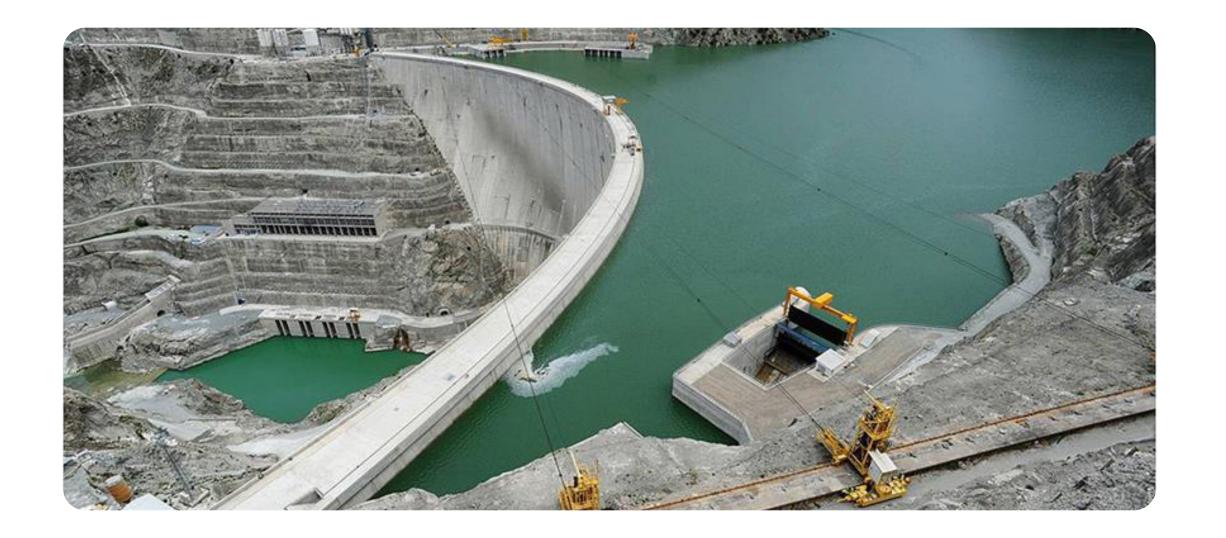

#### Manisa Ahmetli Kelebek Dam

The dam, which was built with the RCC method, is 62 meters high from the foundation and was built using 120,000 m<sup>3</sup> of Compressed Concrete. The dam, which has a water storage volume of 23 million m<sup>3</sup>, will serve to irrigate 22,670 decares of land.