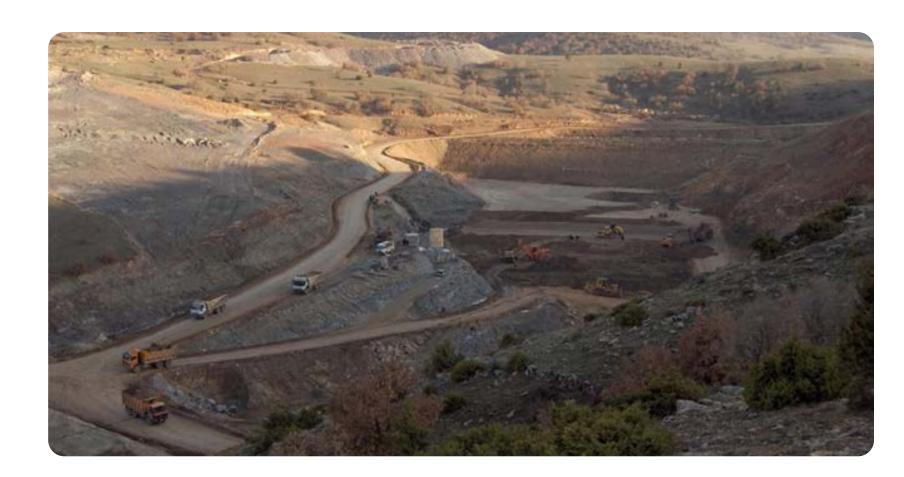

#### MINING PROJECTS

#### TKİ Göynük Coal Mining Operations

Stripping and operating activities of Göynük Coal Mines within Türkiye Kömür İşletmeleri (Turkish Coal Enterprises) were carried out.

Stripping and operating activities of Göynük Coal Mines within Turkey Coal Instute. Coal mining activities in the Bolu region have contributed and benefited the economy of the region.