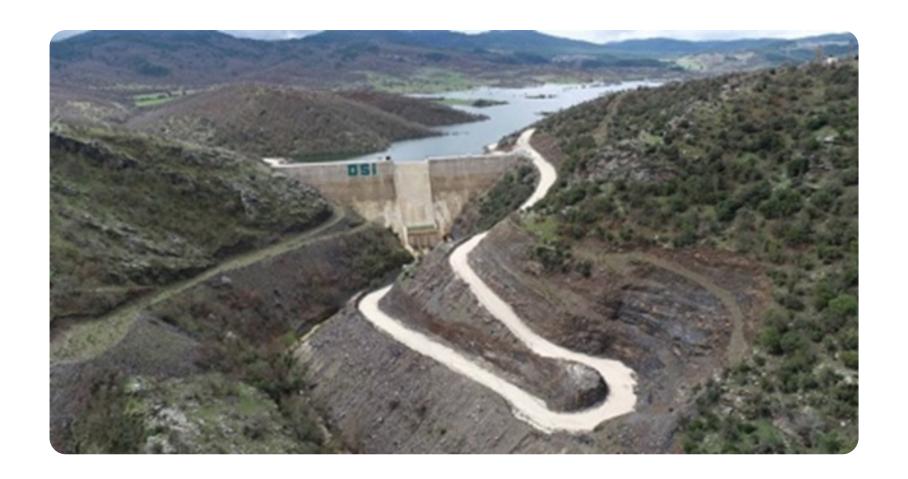

#### **DAMS & IRRAGRATION**

#### Manisa Ahmetli Kelebek Dam

The dam, which was built with the RCC method, is 62 meters high from the foundation and was built using 120,000 m<sup>3</sup> of Compressed Concrete. The dam, which has a water storage volume of 23 million m<sup>3</sup>, will serve to irrigate 22,670 decares of land.