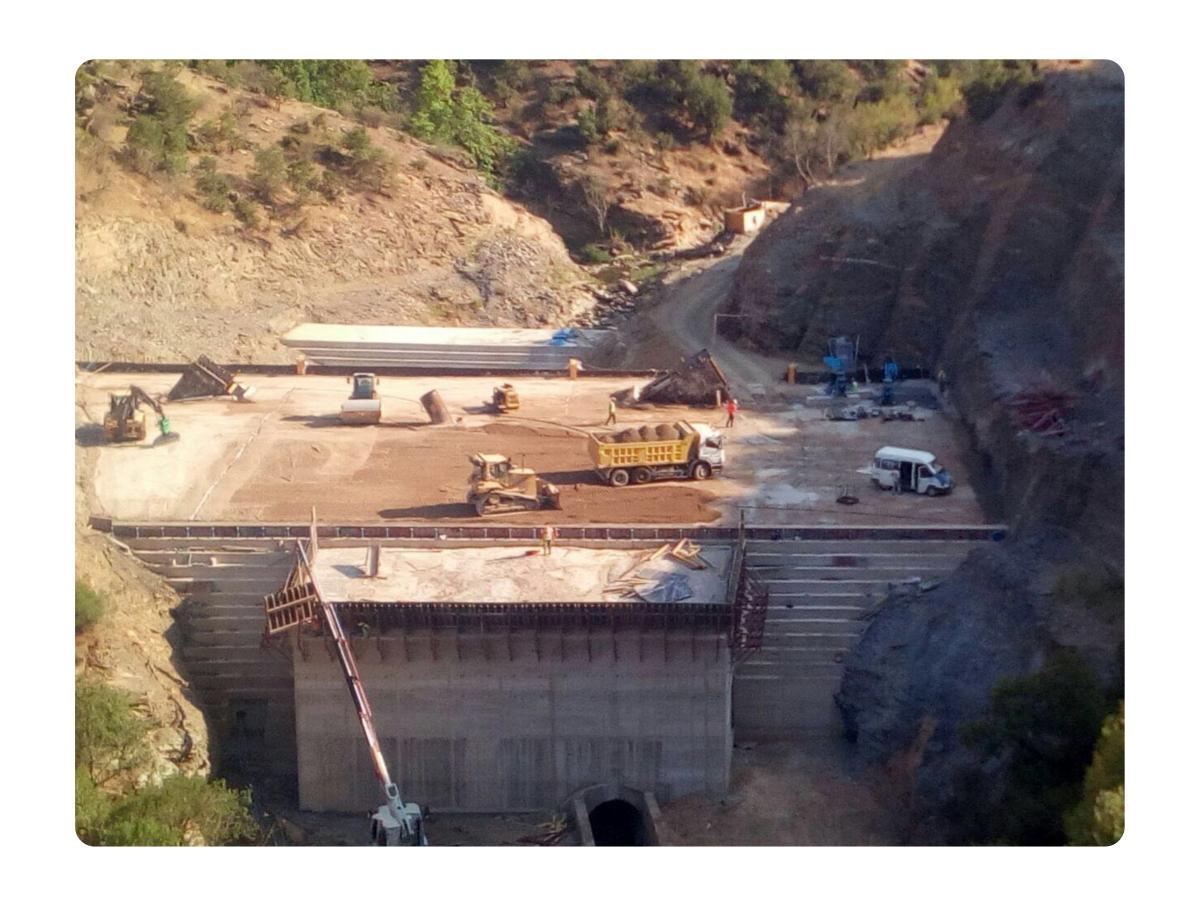

#### DAMS & IRRAGRATION

MANISA AHMETLI KELEBEK DAM KÜTAHYA ALTINTAŞ BEŞKARIŞ DAM SAKARYA MERKEZ KIŞLAKÖY DAM TOKAT DARTAŞ MEHMET KARACA DAM

#### **DAMS & IRRAGRATION**

#### Manisa Ahmetli Kelebek Dam

The dam, which was built with the RCC method, is 62 meters high from the foundation and was built using 120,000 m<sup>3</sup> of Compressed Concrete. The dam, which has a water storage volume of 23 million m<sup>3</sup>, will serve to irrigate 22,670 decares of land.