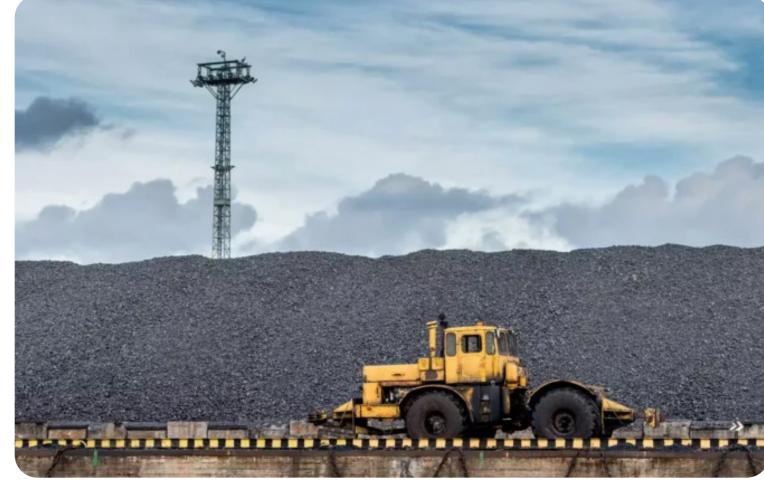

#### MINING

BOLU GÖYNÜK TKI COAL MINING OPERATIONS

#### MINING PROJECTS

#### TKİ Göynük Coal Mining Operations

Stripping and operating activities of Göynük Coal Mines within Türkiye Kömür İşletmeleri (Turkish Coal Enterprises) were carried out.

Stripping and operating activities of Göynük Coal Mines within Turkey Coal Instute. Coal mining activities in the Bolu region have contributed and benefited the economy of the region.