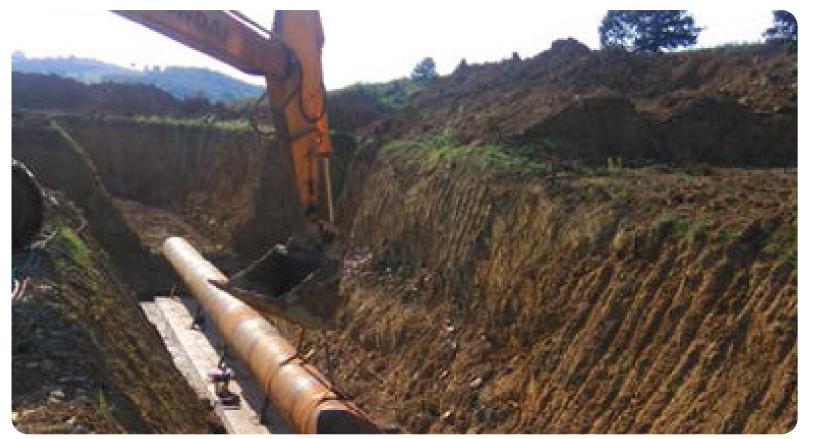

#### DAMS & IRRAGRATION

MANISA AHMETLI KELEBEK DAM KÜTAHYA ALTINTAŞ BEŞKARIŞ DAM SAKARYA MERKEZ KIŞLAKÖY DAM TOKAT DARTAŞ MEHMET KARACA DAM

#### **DAMS & IRRAGRATION**

#### Manisa Ahmetli Kelebek Dam

The dam, which was built with the RCC method, is 62 meters high from the foundation and was built using 120,000 m<sup>3</sup> of Compressed Concrete. The dam, which has a water storage volume of 23 million m<sup>3</sup>, will serve to irrigate 22,670 decares of land.