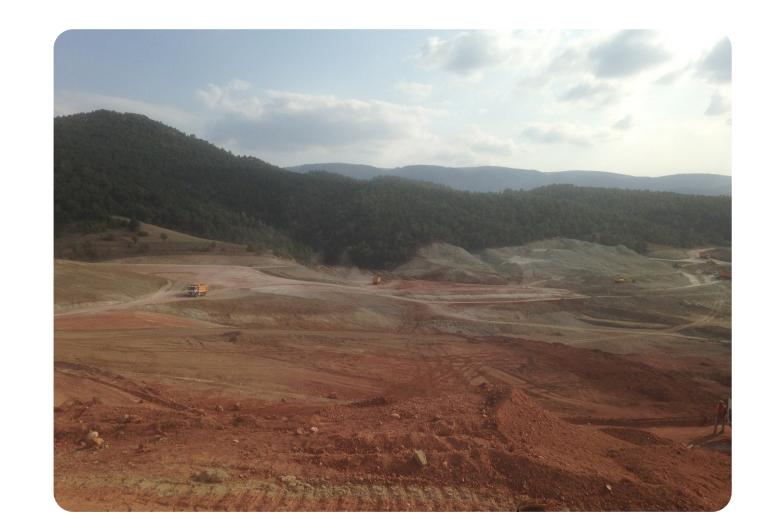

#### MINING PROJECTS

#### TKİ Göynük Coal Mining Operations

Stripping and operating activities of Göynük Coal Mines within Türkiye Kömür İşletmeleri (Turkish Coal Enterprises) were carried out.

Stripping and operating activities of Göynük Coal Mines within Turkey Coal Instute. Coal mining activities in the Bolu region have contributed and benefited the economy of the region.